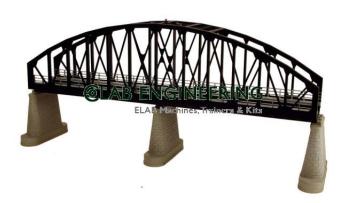

## **Description:**

Lattice Bowstring Girder Bridge China and India Civil Lab Model Suppliers and Manufacturers

## **Technical Specification:**

The properly constructed model of usual construction is with all necessary transverse and longitudinal sleepers and single track of rail road. The model is about 135 cm, long and is made of metallic and wooden parts.