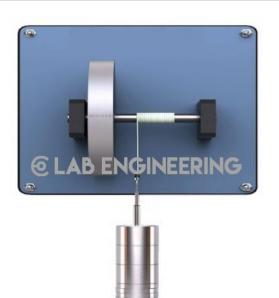

## **Description :**

Fly Wheel Apparatus

### **Technical Specification :**

This apparatus is designed to demonstrate the working principle of fly wheel and its practical significance in industry.

Fly wheel is used to store rotational energy when the supply of energy is more than the required, and delivers when requirement of energy is more than the supplied.

Self contained.

Wall mounting includes a pointer to the periphery of the wheel

To demonstrate the Second law of motion and energy storage

Running in ball bearings.

250mm x 30mm steel flywheel with engraved line on periphery

Set of weights.

Instruction manual for student and lecturer provided.

Stop watch supplied

A load hanger and cord supplied.

Dimensions and Weight (excluding set of weights): 215 x 280 x 250 mm ; 19 kg (approx)