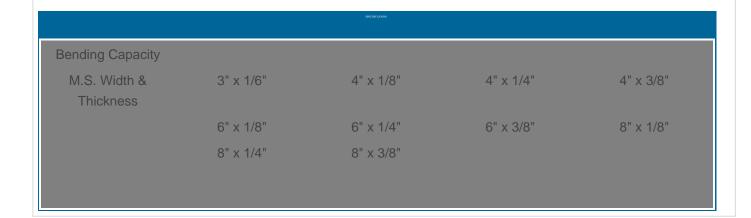

Max. width 12" 18" 24" 24" 36" 36" 48" 48"

| Cap. in   | 24 | 24 | 20 | 18 | 20 | 18 | 20 | 18 |
|-----------|----|----|----|----|----|----|----|----|
| M.S. Swg. |    |    |    |    |    |    |    |    |